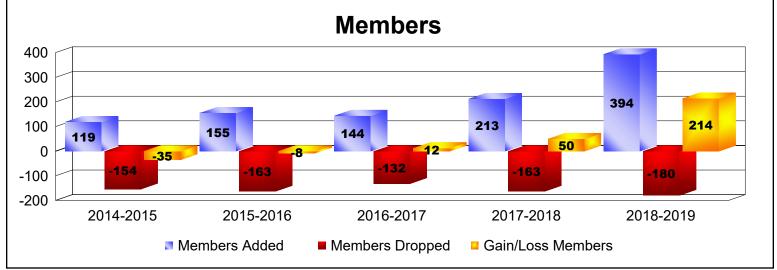

| Year      | New<br>Clubs | Dropped<br>Clubs | Gain/<br>Loss<br>Clubs | New<br>Members | Charter<br>Members | Reinstate<br>Members | Transfer<br>Members | Total<br>Member<br>Added | Total<br>Members<br>Dropped | Gain/<br>Loss<br>Members |
|-----------|--------------|------------------|------------------------|----------------|--------------------|----------------------|---------------------|--------------------------|-----------------------------|--------------------------|
| 2014-2015 | 0            | 0                | 0                      | 106            | 3                  | 4                    | 6                   | 119                      | -154                        | -35                      |
| 2015-2016 | 2            | 0                | 2                      | 109            | 41                 | 2                    | 3                   | 155                      | -163                        | -8                       |
| 2016-2017 | 1            | 0                | 1                      | 102            | 31                 | 5                    | 6                   | 144                      | -132                        | 12                       |
| 2017-2018 | 2            | -1               | 1                      | 146            | 51                 | 6                    | 10                  | 213                      | -163                        | 50                       |
| 2018-2019 | 5            | 0                | 5                      | 266            | 112                | 1                    | 15                  | 394                      | -180                        | 214                      |
| Average   | 2            | 0                | 2                      | 146            | 48                 | 4                    | 8                   | 205                      | -158                        | 47                       |