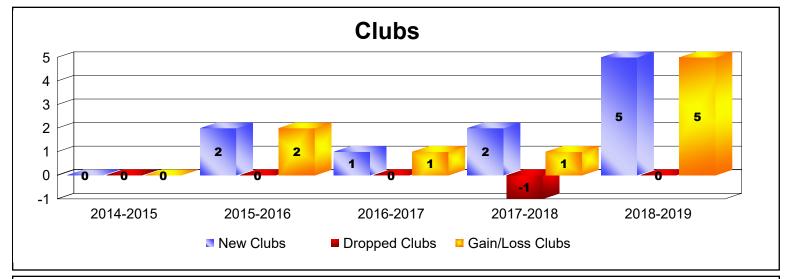

| Year      | New<br>Clubs | Dropped<br>Clubs | Gain/<br>Loss<br>Clubs | New<br>Members | Charter<br>Members | Reinstate<br>Members | Transfer<br>Members | Total<br>Member<br>Added | Total<br>Members<br>Dropped | Gain/<br>Loss<br>Members |
|-----------|--------------|------------------|------------------------|----------------|--------------------|----------------------|---------------------|--------------------------|-----------------------------|--------------------------|
| 2014-2015 | 0            | 0                | 0                      | 106            | 3                  | 4                    | 6                   | 119                      | -154                        | -35                      |
| 2015-2016 | 2            | 0                | 2                      | 109            | 41                 | 2                    | 3                   | 155                      | -163                        | -8                       |
| 2016-2017 | 1            | 0                | 1                      | 102            | 31                 | 5                    | 6                   | 144                      | -132                        | 12                       |
| 2017-2018 | 2            | -1               | 1                      | 146            | 51                 | 6                    | 10                  | 213                      | -163                        | 50                       |
| 2018-2019 | 5            | 0                | 5                      | 266            | 112                | 1                    | 15                  | 394                      | -180                        | 214                      |
| Average   | 2            | 0                | 2                      | 146            | 48                 | 4                    | 8                   | 205                      | -158                        | 47                       |